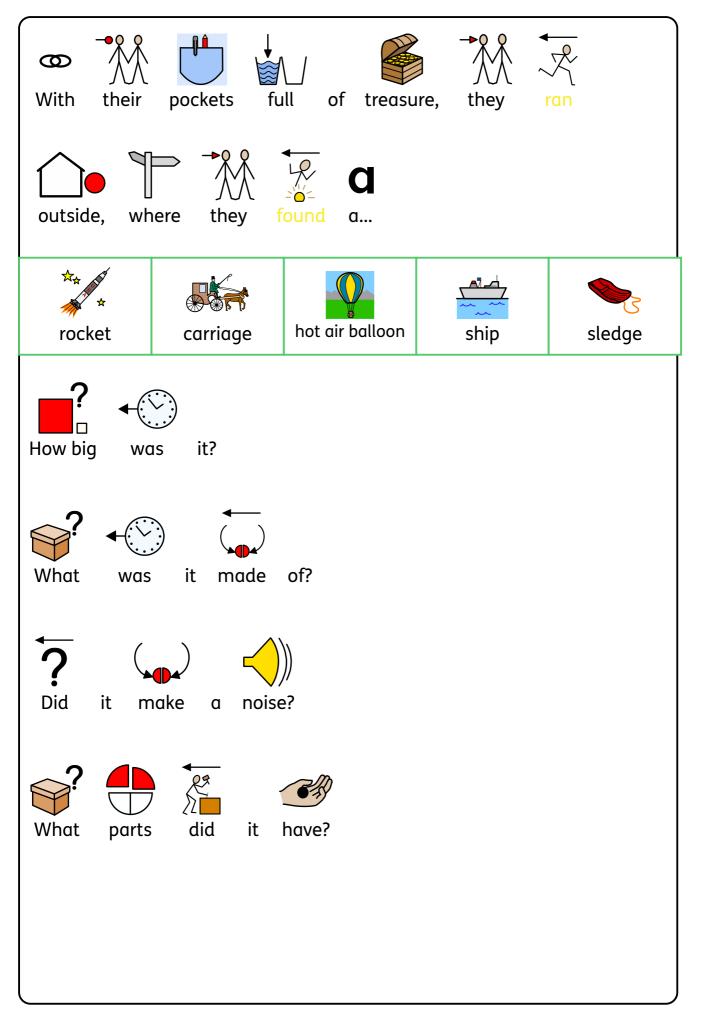

|









| Beginning |   |  |  |  |  |  |
|-----------|---|--|--|--|--|--|
|           |   |  |  |  |  |  |
|           |   |  |  |  |  |  |
|           | _ |  |  |  |  |  |
|           | - |  |  |  |  |  |
|           |   |  |  |  |  |  |
|           | _ |  |  |  |  |  |
|           |   |  |  |  |  |  |
|           |   |  |  |  |  |  |
|           |   |  |  |  |  |  |
|           | - |  |  |  |  |  |
|           |   |  |  |  |  |  |
|           | _ |  |  |  |  |  |
|           | _ |  |  |  |  |  |
|           |   |  |  |  |  |  |
|           |   |  |  |  |  |  |
|           | - |  |  |  |  |  |
|           |   |  |  |  |  |  |
|           |   |  |  |  |  |  |

| (<br>M | ↓<br>⊃●○<br>liddle | <b>—</b><br>- | what | ←<br>→<br>//×<br>happened | next? |
|--------|--------------------|---------