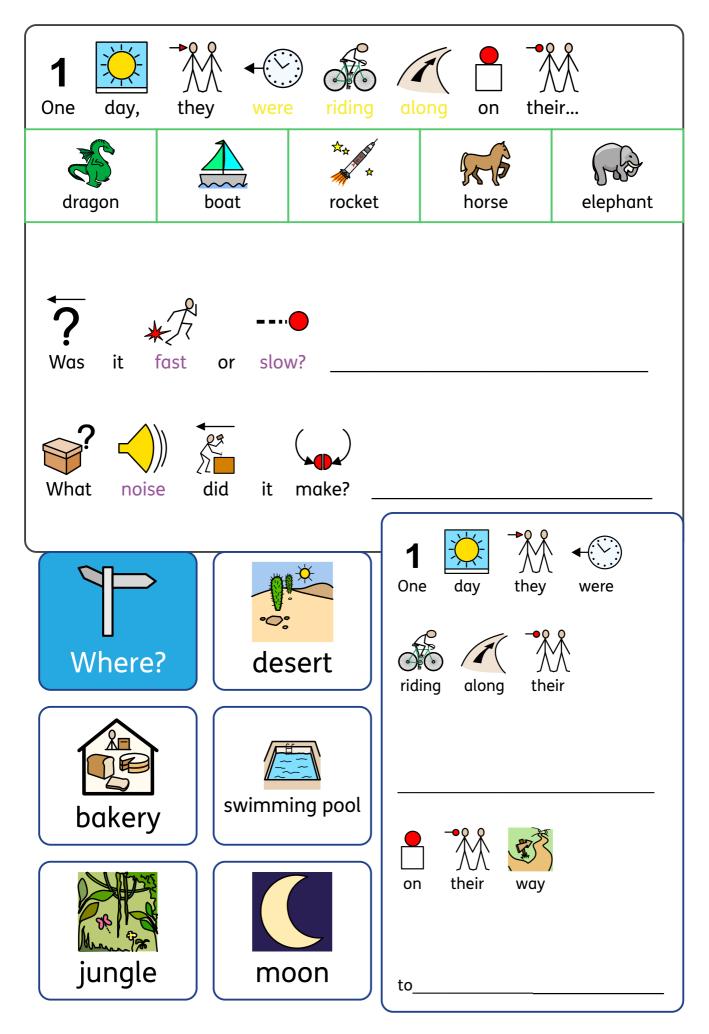

| They    | Crept      |            | add       | a describing word                                                                                                                                                                                                                                                                                                                                                                                                                                                                                                                                                                                                                                                                                                                                                                                                                                                                                                                                                                                                                                                                                                                                                                                                                                                                                                                                                                                                                                                                                                                                                                                                                                                                                                                                                                                                                                                                                                                                                                                                                                                                                                              |
|---------|------------|------------|-----------|--------------------------------------------------------------------------------------------------------------------------------------------------------------------------------------------------------------------------------------------------------------------------------------------------------------------------------------------------------------------------------------------------------------------------------------------------------------------------------------------------------------------------------------------------------------------------------------------------------------------------------------------------------------------------------------------------------------------------------------------------------------------------------------------------------------------------------------------------------------------------------------------------------------------------------------------------------------------------------------------------------------------------------------------------------------------------------------------------------------------------------------------------------------------------------------------------------------------------------------------------------------------------------------------------------------------------------------------------------------------------------------------------------------------------------------------------------------------------------------------------------------------------------------------------------------------------------------------------------------------------------------------------------------------------------------------------------------------------------------------------------------------------------------------------------------------------------------------------------------------------------------------------------------------------------------------------------------------------------------------------------------------------------------------------------------------------------------------------------------------------------|
|         | <br>slowly | quietly    | loudly    | secretly                                                                                                                                                                                                                                                                                                                                                                                                                                                                                                                                                                                                                                                                                                                                                                                                                                                                                                                                                                                                                                                                                                                                                                                                                                                                                                                                                                                                                                                                                                                                                                                                                                                                                                                                                                                                                                                                                                                                                                                                                                                                                                                       |
| into    | the next   | room where | they stun | nbled upon a                                                                                                                                                                                                                                                                                                                                                                                                                                                                                                                                                                                                                                                                                                                                                                                                                                                                                                                                                                                                                                                                                                                                                                                                                                                                                                                                                                                                                                                                                                                                                                                                                                                                                                                                                                                                                                                                                                                                                                                                                                                                                                                   |
| special | box:       |            | Wha       | ? (The second se |
|         |            | 7          | 1         |                                                                                                                                                                                                                                                                                                                                                                                                                                                                                                                                                                                                                                                                                                                                                                                                                                                                                                                                                                                                                                                                                                                                                                                                                                                                                                                                                                                                                                                                                                                                                                                                                                                                                                                                                                                                                                                                                                                                                                                                                                                                                                                                |
|         |            |            | 2         |                                                                                                                                                                                                                                                                                                                                                                                                                                                                                                                                                                                                                                                                                                                                                                                                                                                                                                                                                                                                                                                                                                                                                                                                                                                                                                                                                                                                                                                                                                                                                                                                                                                                                                                                                                                                                                                                                                                                                                                                                                                                                                                                |
| K       |            |            | 3         |                                                                                                                                                                                                                                                                                                                                                                                                                                                                                                                                                                                                                                                                                                                                                                                                                                                                                                                                                                                                                                                                                                                                                                                                                                                                                                                                                                                                                                                                                                                                                                                                                                                                                                                                                                                                                                                                                                                                                                                                                                                                                                                                |
|         | Ύ          |            | 4         |                                                                                                                                                                                                                                                                                                                                                                                                                                                                                                                                                                                                                                                                                                                                                                                                                                                                                                                                                                                                                                                                                                                                                                                                                                                                                                                                                                                                                                                                                                                                                                                                                                                                                                                                                                                                                                                                                                                                                                                                                                                                                                                                |
|         |            | -          | 5         |                                                                                                                                                                                                                                                                                                                                                                                                                                                                                                                                                                                                                                                                                                                                                                                                                                                                                                                                                                                                                                                                                                                                                                                                                                                                                                                                                                                                                                                                                                                                                                                                                                                                                                                                                                                                                                                                                                                                                                                                                                                                                                                                |
|         |            |            | 6         |                                                                                                                                                                                                                                                                                                                                                                                                                                                                                                                                                                                                                                                                                                                                                                                                                                                                                                                                                                                                                                                                                                                                                                                                                                                                                                                                                                                                                                                                                                                                                                                                                                                                                                                                                                                                                                                                                                                                                                                                                                                                                                                                |