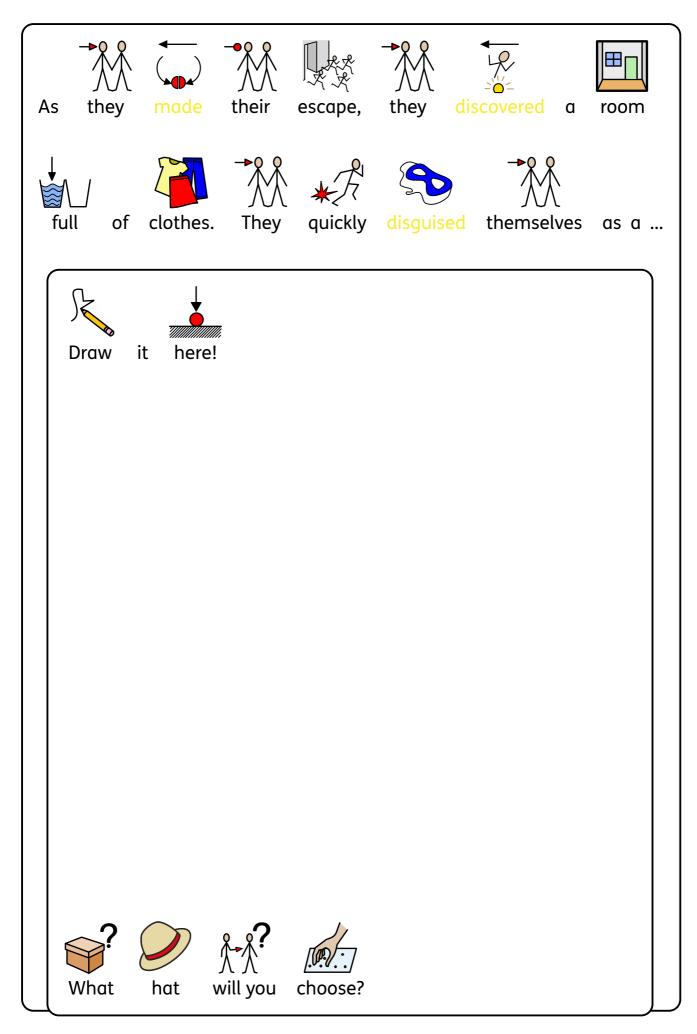

| They    | Crept      |            | add       | a describing word