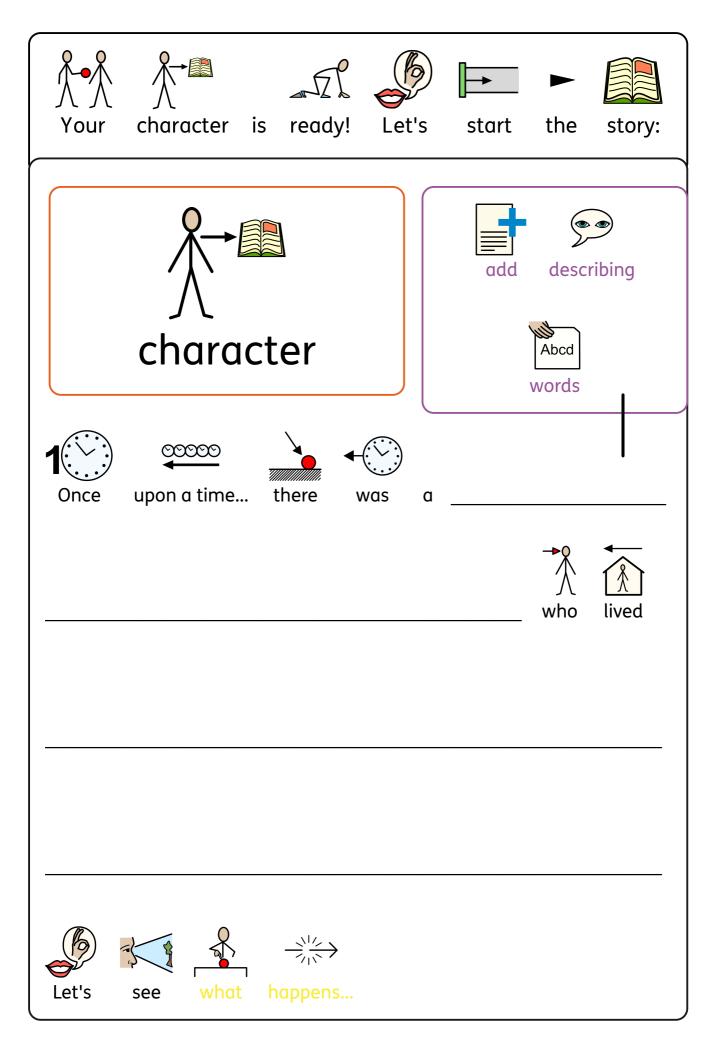

| Beginning |   |  |  |  |  |  |
|-----------|---|--|--|--|--|--|
|           |   |  |  |  |  |  |
|           |   |  |  |  |  |  |
|           | _ |  |  |  |  |  |
|           | - |  |  |  |  |  |
|           |   |  |  |  |  |  |
|           | _ |  |  |  |  |  |
|           |   |  |  |  |  |  |
|           |   |  |  |  |  |  |
|           |   |  |  |  |  |  |
|           | - |  |  |  |  |  |
|           |   |  |  |  |  |  |
|           | _ |  |  |  |  |  |
|           | _ |  |  |  |  |  |
|           |   |  |  |  |  |  |
|           |   |  |  |  |  |  |
|           | - |  |  |  |  |  |
|           |   |  |  |  |  |  |
|           |   |  |  |  |  |  |