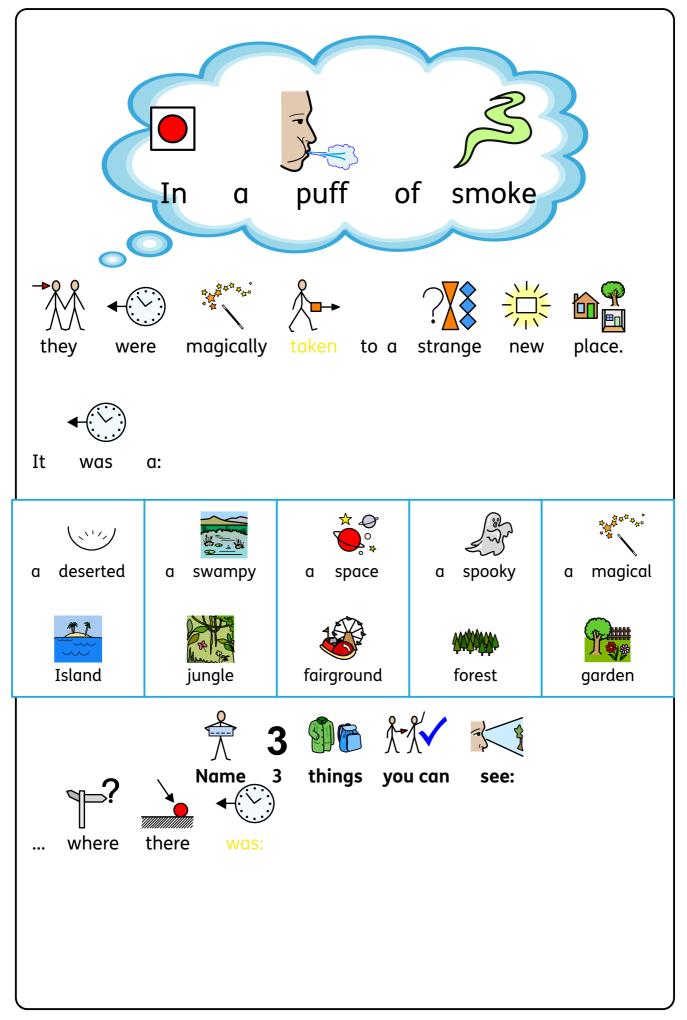

| They    | Crept      |            | add       | a describing word                                                                                                                                                                                                                                                                                                                                                                                                                                                                                                                                                                                                                                                                                                                                                                                                                                                                                                                                                                                                                                                                                                                                                                                                                                                                                                                                                                                                                                                                                                                                                                                                                                                                                                                                                                                                                                                                                                                                                                                                                                                                                                              |
|---------|------------|------------|-----------|--------------------------------------------------------------------------------------------------------------------------------------------------------------------------------------------------------------------------------------------------------------------------------------------------------------------------------------------------------------------------------------------------------------------------------------------------------------------------------------------------------------------------------------------------------------------------------------------------------------------------------------------------------------------------------------------------------------------------------------------------------------------------------------------------------------------------------------------------------------------------------------------------------------------------------------------------------------------------------------------------------------------------------------------------------------------------------------------------------------------------------------------------------------------------------------------------------------------------------------------------------------------------------------------------------------------------------------------------------------------------------------------------------------------------------------------------------------------------------------------------------------------------------------------------------------------------------------------------------------------------------------------------------------------------------------------------------------------------------------------------------------------------------------------------------------------------------------------------------------------------------------------------------------------------------------------------------------------------------------------------------------------------------------------------------------------------------------------------------------------------------|
|         | <br>slowly | quietly    | loudly    | secretly                                                                                                                                                                                                                                                                                                                                                                                                                                                                                                                                                                                                                                                                                                                                                                                                                                                                                                                                                                                                                                                                                                                                                                                                                                                                                                                                                                                                                                                                                                                                                                                                                                                                                                                                                                                                                                                                                                                                                                                                                                                                                                                       |
| into    | the next   | room where | they stun | nbled upon a                                                                                                                                                                                                                                                                                                                                                                                                                                                                                                                                                                                                                                                                                                                                                                                                                                                                                                                                                                                                                                                                                                                                                                                                                                                                                                                                                                                                                                                                                                                                                                                                                                                                                                                                                                                                                                                                                                                                                                                                                                                                                                                   |
| special | box:       |            | Wha       | ? (The second se |
|         |            | 7          | 1         |                                                                                                                                                                                                                                                                                                                                                                                                                                                                                                                                                                                                                                                                                                                                                                                                                                                                                                                                                                                                                                                                                                                                                                                                                                                                                                                                                                                                                                                                                                                                                                                                                                                                                                                                                                                                                                                                                                                                                                                                                                                                                                                                |
|         |            |            | 2         |                                                                                                                                                                                                                                                                                                                                                                                                                                                                                                                                                                                                                                                                                                                                                                                                                                                                                                                                                                                                                                                                                                                                                                                                                                                                                                                                                                                                                                                                                                                                                                                                                                                                                                                                                                                                                                                                                                                                                                                                                                                                                                                                |
| K       |            |            | 3         |                                                                                                                                                                                                                                                                                                                                                                                                                                                                                                                                                                                                                                                                                                                                                                                                                                                                                                                                                                                                                                                                                                                                                                                                                                                                                                                                                                                                                                                                                                                                                                                                                                                                                                                                                                                                                                                                                                                                                                                                                                                                                                                                |
|         | Ύ          |            | 4         |                                                                                                                                                                                                                                                                                                                                                                                                                                                                                                                                                                                                                                                                                                                                                                                                                                                                                                                                                                                                                                                                                                                                                                                                                                                                                                                                                                                                                                                                                                                                                                                                                                                                                                                                                                                                                                                                                                                                                                                                                                                                                                                                |
|         |            | -          | 5         |                                                                                                                                                                                                                                                                                                                                                                                                                                                                                                                                                                                                                                                                                                                                                                                                                                                                                                                                                                                                                                                                                                                                                                                                                                                                                                                                                                                                                                                                                                                                                                                                                                                                                                                                                                                                                                                                                                                                                                                                                                                                                                                                |
|         |            |            | 6         |                                                                                                                                                                                                                                                                                                                                                                                                                                                                                                                                                                                                                                                                                                                                                                                                                                                                                                                                                                                                                                                                                                                                                                                                                                                                                                                                                                                                                                                                                                                                                                                                                                                                                                                                                                                                                                                                                                                                                                                                                                                                                                                                |