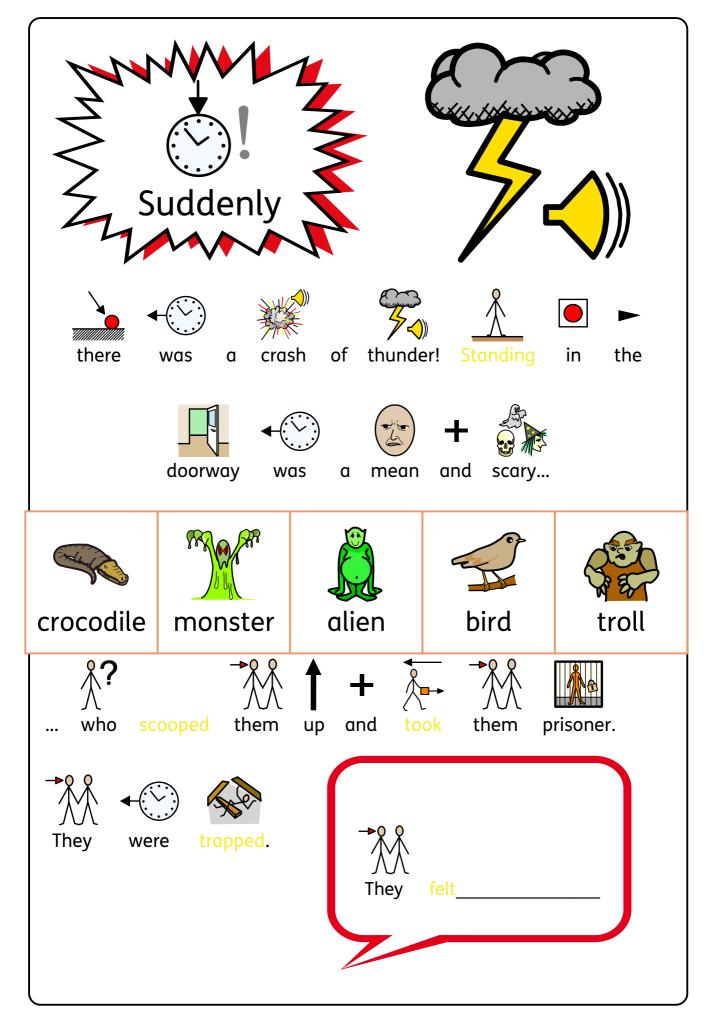

| They    | Crept      |            | add       | a describing word