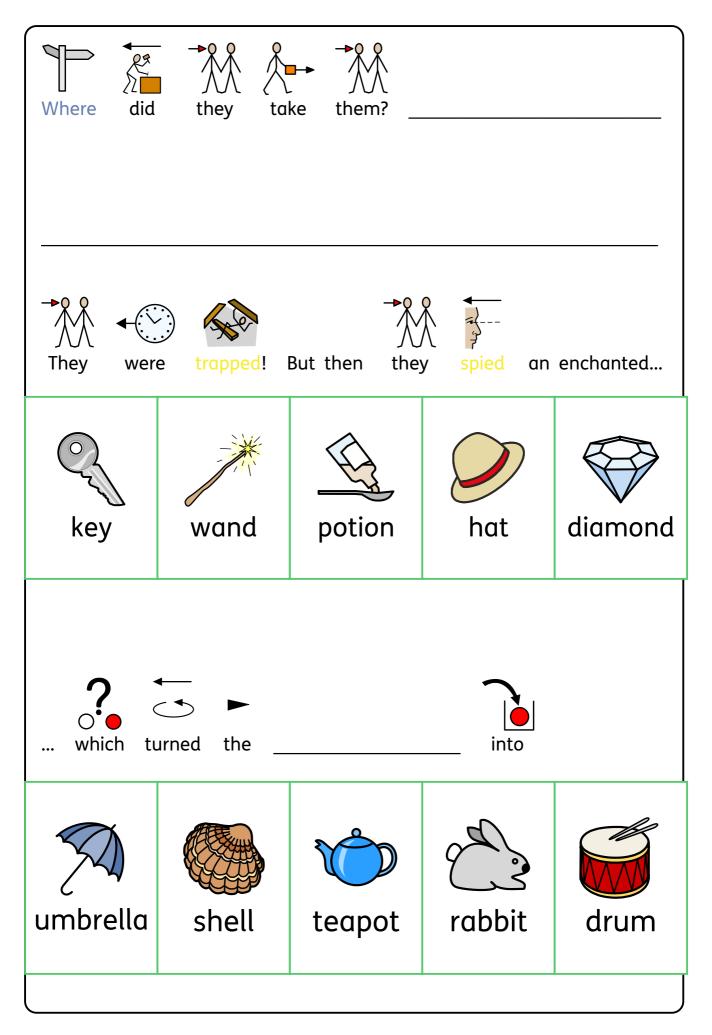

| They    | Crept      |            | add       | a describing word