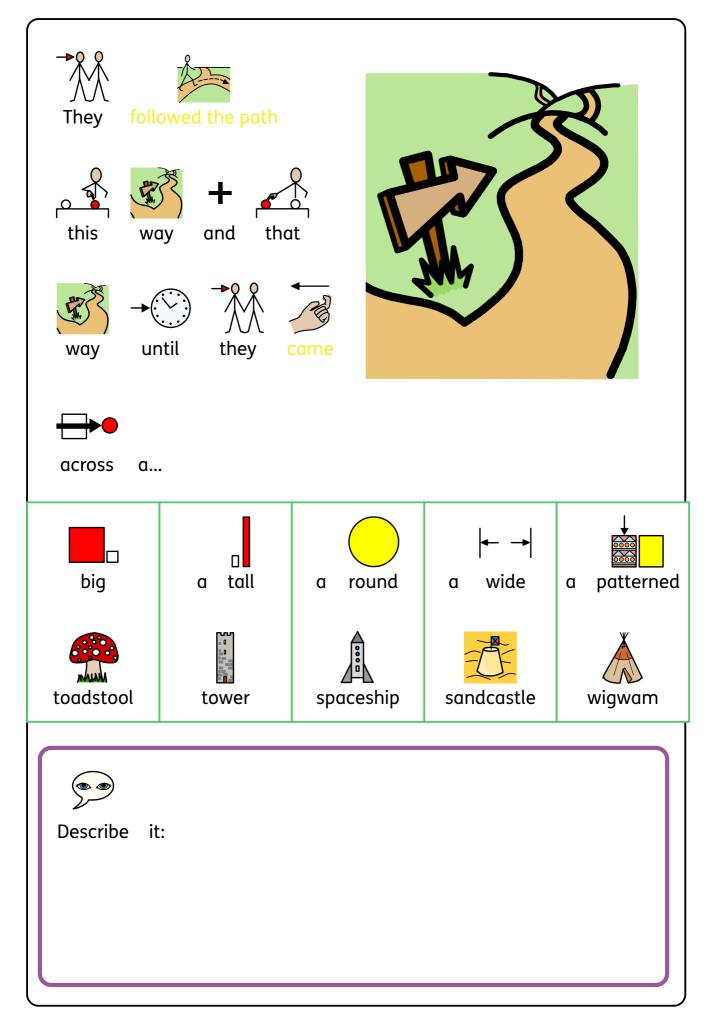

| They    | Crept      |            | add       | a describing word                                                                                                                                                                                                                                                                                                                                                                                                                                                                                                                                                                                                                                                                                                                                                                                                                                                                                                                                                                                                                                                                                                                                                                                                                                                                                                                                                                                                                                                                                                                                                                                                                                                                                                                                                                                                                                                                                                                                                                                                                                                                                                              |
|---------|------------|------------|-----------|--------------------------------------------------------------------------------------------------------------------------------------------------------------------------------------------------------------------------------------------------------------------------------------------------------------------------------------------------------------------------------------------------------------------------------------------------------------------------------------------------------------------------------------------------------------------------------------------------------------------------------------------------------------------------------------------------------------------------------------------------------------------------------------------------------------------------------------------------------------------------------------------------------------------------------------------------------------------------------------------------------------------------------------------------------------------------------------------------------------------------------------------------------------------------------------------------------------------------------------------------------------------------------------------------------------------------------------------------------------------------------------------------------------------------------------------------------------------------------------------------------------------------------------------------------------------------------------------------------------------------------------------------------------------------------------------------------------------------------------------------------------------------------------------------------------------------------------------------------------------------------------------------------------------------------------------------------------------------------------------------------------------------------------------------------------------------------------------------------------------------------|
|         | <br>slowly | quietly    | loudly    | secretly                                                                                                                                                                                                                                                                                                                                                                                                                                                                                                                                                                                                                                                                                                                                                                                                                                                                                                                                                                                                                                                                                                                                                                                                                                                                                                                                                                                                                                                                                                                                                                                                                                                                                                                                                                                                                                                                                                                                                                                                                                                                                                                       |
| into    | the next   | room where | they stun | nbled upon a                                                                                                                                                                                                                                                                                                                                                                                                                                                                                                                                                                                                                                                                                                                                                                                                                                                                                                                                                                                                                                                                                                                                                                                                                                                                                                                                                                                                                                                                                                                                                                                                                                                                                                                                                                                                                                                                                                                                                                                                                                                                                                                   |
| special | box:       |            | Wha       | ? (The second se |
|         |            | 7          | 1         |                                                                                                                                                                                                                                                                                                                                                                                                                                                                                                                                                                                                                                                                                                                                                                                                                                                                                                                                                                                                                                                                                                                                                                                                                                                                                                                                                                                                                                                                                                                                                                                                                                                                                                                                                                                                                                                                                                                                                                                                                                                                                                                                |
|         |            |            | 2         |                                                                                                                                                                                                                                                                                                                                                                                                                                                                                                                                                                                                                                                                                                                                                                                                                                                                                                                                                                                                                                                                                                                                                                                                                                                                                                                                                                                                                                                                                                                                                                                                                                                                                                                                                                                                                                                                                                                                                                                                                                                                                                                                |
| K       |            |            | 3         |                                                                                                                                                                                                                                                                                                                                                                                                                                                                                                                                                                                                                                                                                                                                                                                                                                                                                                                                                                                                                                                                                                                                                                                                                                                                                                                                                                                                                                                                                                                                                                                                                                                                                                                                                                                                                                                                                                                                                                                                                                                                                                                                |
|         | Ύ          |            | 4         |                                                                                                                                                                                                                                                                                                                                                                                                                                                                                                                                                                                                                                                                                                                                                                                                                                                                                                                                                                                                                                                                                                                                                                                                                                                                                                                                                                                                                                                                                                                                                                                                                                                                                                                                                                                                                                                                                                                                                                                                                                                                                                                                |
|         |            | -          | 5         |                                                                                                                                                                                                                                                                                                                                                                                                                                                                                                                                                                                                                                                                                                                                                                                                                                                                                                                                                                                                                                                                                                                                                                                                                                                                                                                                                                                                                                                                                                                                                                                                                                                                                                                                                                                                                                                                                                                                                                                                                                                                                                                                |
|         |            |            | 6         |                                                                                                                                                                                                                                                                                                                                                                                                                                                                                                                                                                                                                                                                                                                                                                                                                                                                                                                                                                                                                                                                                                                                                                                                                                                                                                                                                                                                                                                                                                                                                                                                                                                                                                                                                                                                                                                                                                                                                                                                                                                                                                                                |