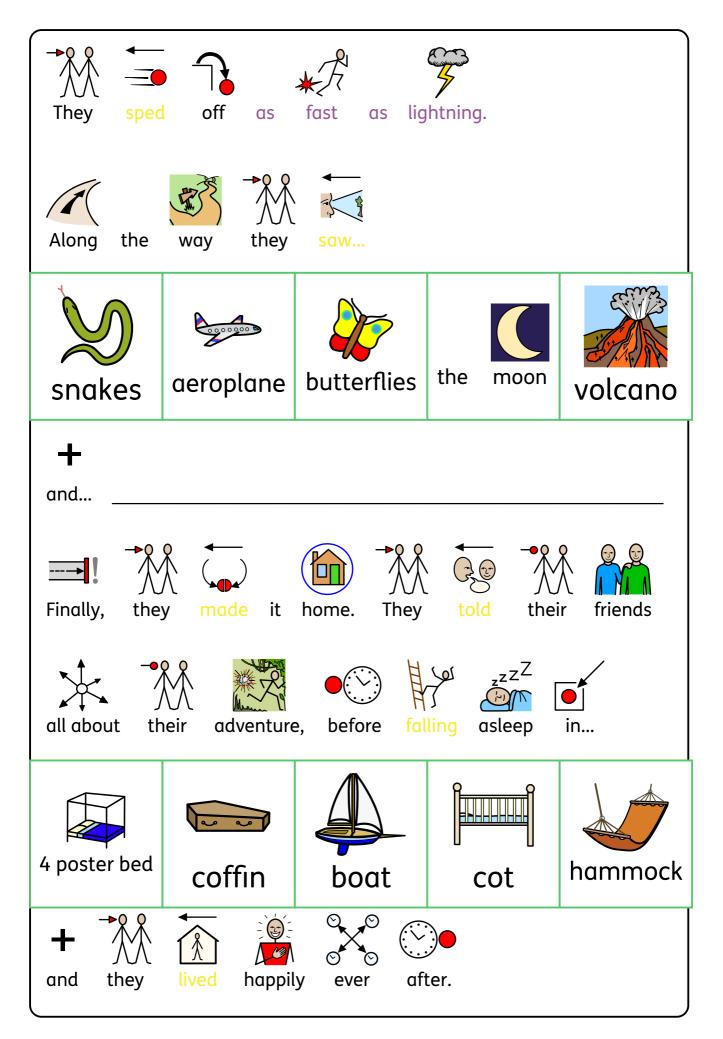

|









| Beginning |   |  |  |  |  |  |
|-----------|---|--|--|--|--|--|
|           |   |  |  |  |  |  |
|           |   |  |  |  |  |  |
|           | _ |  |  |  |  |  |
|           | - |  |  |  |  |  |
|           |   |  |  |  |  |  |
|           | _ |  |  |  |  |  |
|           |   |  |  |  |  |  |
|           |   |  |  |  |  |  |
|           |   |  |  |  |  |  |
|           | - |  |  |  |  |  |
|           |   |  |  |  |  |  |
|           | _ |  |  |  |  |  |
|           | _ |  |  |  |  |  |
|           |   |  |  |  |  |  |
|           |   |  |  |  |  |  |
|           | - |  |  |  |  |  |
|           |   |  |  |  |  |  |
|           |   |  |  |  |  |  |

| (<br>M | ↓<br>⊃●○<br>liddle | <b>—</b><br>- | what | ←<br>→<br>//×<br>happened | next? |
|--------|--------------------|-----------