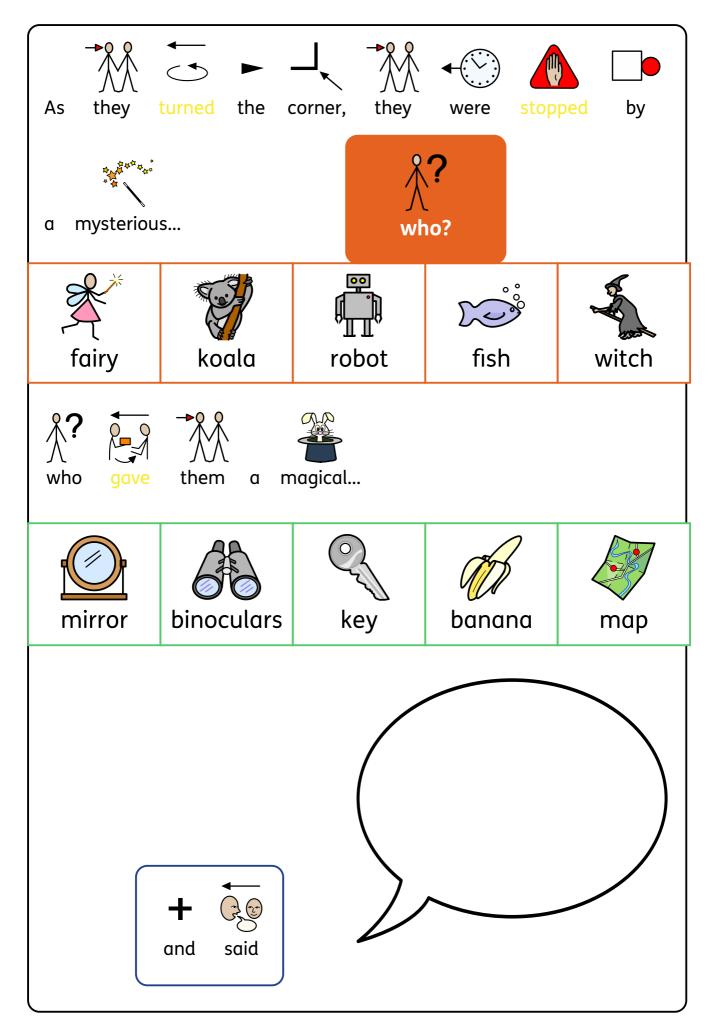

| They    | Crept      |            | add       | a describing word                                                                                                                                                                                                                                                                                                                                                                                                                                                                                                                                                                                                                                                                                                                                                                                                                                                                                                                                                                                                                                                                                                                                                                                                                                                                                                                                                                                                                                                                                                                                                                                                                                                                                                                                                                                                                                                                                                                                                                                                                                                                                                              |
|---------|------------|------------|-----------|--------------------------------------------------------------------------------------------------------------------------------------------------------------------------------------------------------------------------------------------------------------------------------------------------------------------------------------------------------------------------------------------------------------------------------------------------------------------------------------------------------------------------------------------------------------------------------------------------------------------------------------------------------------------------------------------------------------------------------------------------------------------------------------------------------------------------------------------------------------------------------------------------------------------------------------------------------------------------------------------------------------------------------------------------------------------------------------------------------------------------------------------------------------------------------------------------------------------------------------------------------------------------------------------------------------------------------------------------------------------------------------------------------------------------------------------------------------------------------------------------------------------------------------------------------------------------------------------------------------------------------------------------------------------------------------------------------------------------------------------------------------------------------------------------------------------------------------------------------------------------------------------------------------------------------------------------------------------------------------------------------------------------------------------------------------------------------------------------------------------------------|
|         | <br>slowly | quietly    | loudly    | secretly                                                                                                                                                                                                                                                                                                                                                                                                                                                                                                                                                                                                                                                                                                                                                                                                                                                                                                                                                                                                                                                                                                                                                                                                                                                                                                                                                                                                                                                                                                                                                                                                                                                                                                                                                                                                                                                                                                                                                                                                                                                                                                                       |
| into    | the next   | room where | they stun | nbled upon a                                                                                                                                                                                                                                                                                                                                                                                                                                                                                                                                                                                                                                                                                                                                                                                                                                                                                                                                                                                                                                                                                                                                                                                                                                                                                                                                                                                                                                                                                                                                                                                                                                                                                                                                                                                                                                                                                                                                                                                                                                                                                                                   |
| special | box:       |            | Wha       | ? (The second se |
|         |            | 7          | 1         |                                                                                                                                                                                                                                                                                                                                                                                                                                                                                                                                                                                                                                                                                                                                                                                                                                                                                                                                                                                                                                                                                                                                                                                                                                                                                                                                                                                                                                                                                                                                                                                                                                                                                                                                                                                                                                                                                                                                                                                                                                                                                                                                |
|         |            |            | 2         |                                                                                                                                                                                                                                                                                                                                                                                                                                                                                                                                                                                                                                                                                                                                                                                                                                                                                                                                                                                                                                                                                                                                                                                                                                                                                                                                                                                                                                                                                                                                                                                                                                                                                                                                                                                                                                                                                                                                                                                                                                                                                                                                |
| K       |            |            | 3         |                                                                                                                                                                                                                                                                                                                                                                                                                                                                                                                                                                                                                                                                                                                                                                                                                                                                                                                                                                                                                                                                                                                                                                                                                                                                                                                                                                                                                                                                                                                                                                                                                                                                                                                                                                                                                                                                                                                                                                                                                                                                                                                                |
|         | Ύ          |            | 4         |                                                                                                                                                                                                                                                                                                                                                                                                                                                                                                                                                                                                                                                                                                                                                                                                                                                                                                                                                                                                                                                                                                                                                                                                                                                                                                                                                                                                                                                                                                                                                                                                                                                                                                                                                                                                                                                                                                                                                                                                                                                                                                                                |
|         |            | -          | 5         |                                                                                                                                                                                                                                                                                                                                                                                                                                                                                                                                                                                                                                                                                                                                                                                                                                                                                                                                                                                                                                                                                                                                                                                                                                                                                                                                                                                                                                                                                                                                                                                                                                                                                                                                                                                                                                                                                                                                                                                                                                                                                                                                |
|         |            |            | 6         |                                                                                                                                                                                                                                                                                                                                                                                                                                                                                                                                                                                                                                                                                                                                                                                                                                                                                                                                                                                                                                                                                                                                                                                                                                                                                                                                                                                                                                                                                                                                                                                                                                                                                                                                                                                                                                                                                                                                                                                                                                                                                                                                |