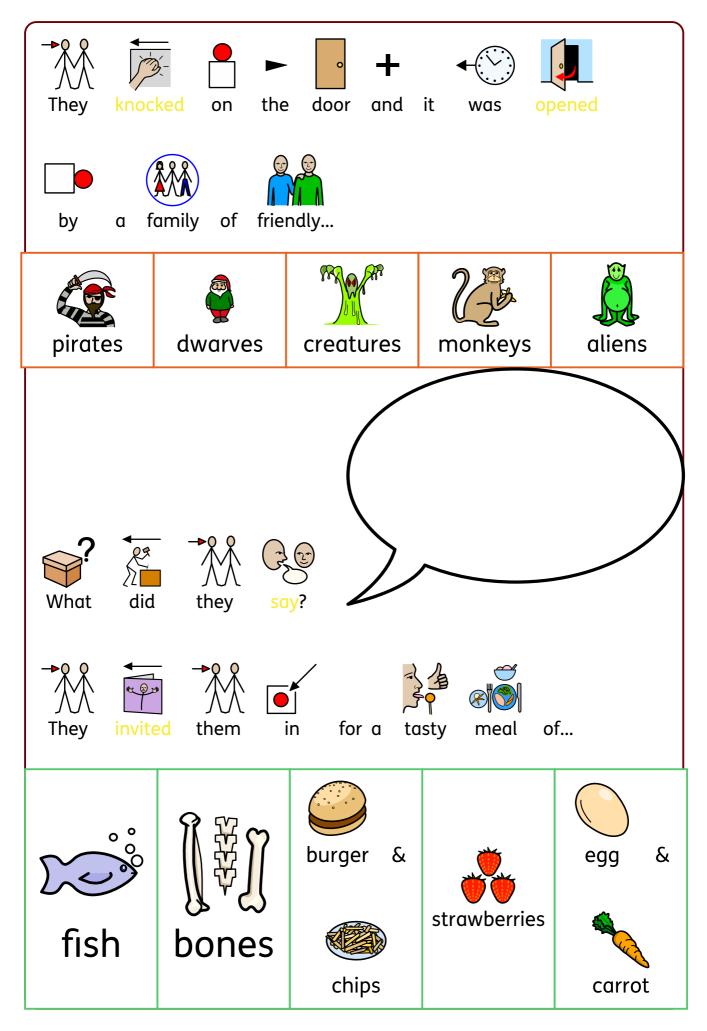

| They    | Crept      |            | add       | a describing word