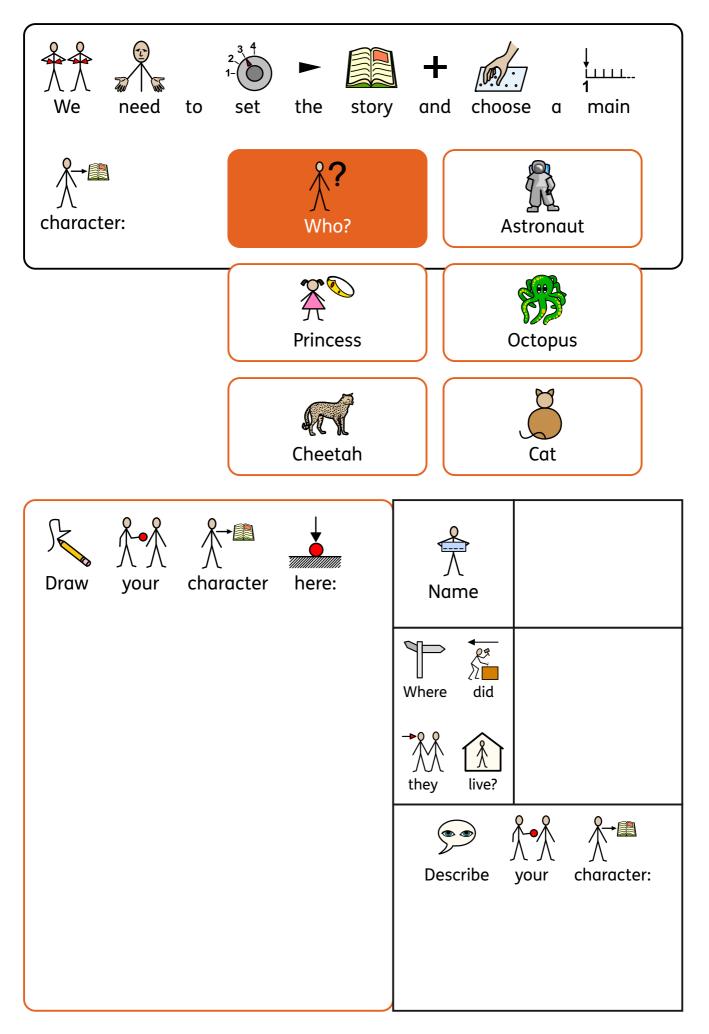

| Beginning |   |  |  |  |  |  |
|-----------|---|--|--|--|--|--|
|           |   |  |  |  |  |  |
|           |   |  |  |  |  |  |
|           | _ |  |  |  |  |  |
|           | - |  |  |  |  |  |
|           |   |  |  |  |  |  |
|           | _ |  |  |  |  |  |
|           |   |  |  |  |  |  |
|           |   |  |  |  |  |  |
|           |   |  |  |  |  |  |
|           | - |  |  |  |  |  |
|           |   |  |  |  |  |  |
|           | _ |  |  |  |  |  |
|           | _ |  |  |  |  |  |
|           |   |  |  |  |  |  |
|           |   |  |  |  |  |  |
|           | - |  |  |  |  |  |
|           |   |  |  |  |  |  |
|           |   |  |  |  |  |  |