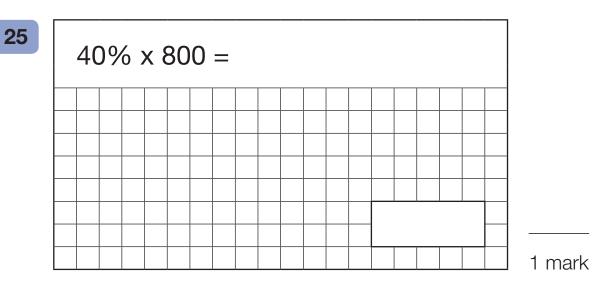

#### Marks

The number under each box at the side of the page tells you the maximum number of marks for each question.

In this test, long division and long multiplication questions are worth **2 marks each**. You will be awarded 2 marks for a correct answer.

You may get 1 mark for showing a formal method.

All other questions are worth **1 mark each**.

If you finish before the end, go back and check your work.

1 mark

1 mark

| 28              |          |      |      |   |   |   |   |   |   |      |  |      |   |          |   |    |
|-----------------|----------|------|------|---|---|---|---|---|---|------|--|------|---|----------|---|----|
|                 |          | <br> | <br> |   |   |   |   |   |   | <br> |  | <br> |   |          |   |    |
| Show<br>your    |          |      |      |   |   |   |   |   |   |      |  |      |   |          |   |    |
| your<br>method. |          |      |      | 2 | З | 1 | 0 | 1 | 2 |      |  |      |   |          |   |    |
| methou.         |          |      |      | ĺ |   | [ |   |   |   |      |  |      |   |          |   |    |
|                 |          |      |      |   |   |   |   |   |   |      |  |      |   |          |   |    |
|                 |          |      |      |   |   |   |   |   |   |      |  |      |   |          |   |    |
|                 |          |      |      |   |   |   |   |   |   |      |  |      |   |          |   |    |
|                 | <u> </u> |      |      |   |   |   |   |   |   |      |  |      |   |          |   | 2  |
|                 |          |      |      |   |   |   |   |   |   |      |  | 1    | 1 | <u> </u> | r |    |
|                 |          |      |      |   |   |   |   |   |   |      |  |      |   |          |   | ma |