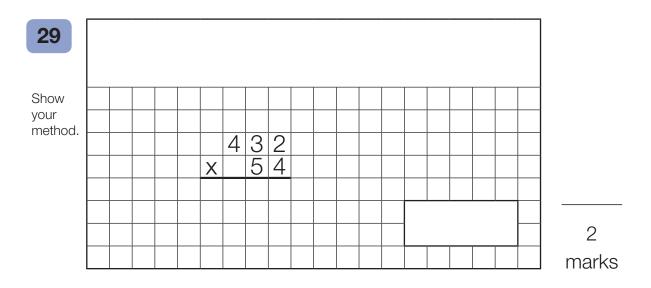

#### Marks

The number under each box at the side of the page tells you the maximum number of marks for each question.

In this test, long division and long multiplication questions are worth **2 marks each**. You will be awarded 2 marks for a correct answer.

You may get 1 mark for showing a formal method.

All other questions are worth **1 mark each**.

If you finish before the end, go back and check your work.

1 mark

1 mark

| 28              |          |      |      |   |   |   |   |   |   |      |  |      |   |          |   |    |
|-----------------|----------|------|------|---|---|---|---|---|---|------|--|------|---|----------|---|----|
|                 |          | <br> | <br> |   |   |   |   |   |   | <br> |  | <br> |   |          |   |    |
| Show<br>your    |          |      |      |   |   |   |   |   |   |      |  |      |   |          |   |    |
| your<br>method. |          |      |      | 2 | З | 1 | 0 | 1 | 2 |      |  |      |   |          |   |    |
| methou.         |          |      |      | ĺ |   | [ |   |   |   |      |  |      |   |          |   |    |
|                 |          |      |      |   |   |   |   |   |   |      |  |      |   |          |   |    |
|                 |          |      |      |   |   |   |   |   |   |      |  |      |   |          |   |    |
|                 |          |      |      |   |   |   |   |   |   |      |  |      |   |          |   |    |
|                 | <u> </u> |      |      |   |   |   |   |   |   |      |  |      |   |          |   | 2  |
|                 |          |      |      |   |   |   |   |   |   |      |  | 1    | 1 | <u> </u> | r |    |
|                 |          |      |      |   |   |   |   |   |   |      |  |      |   |          |   | ma |