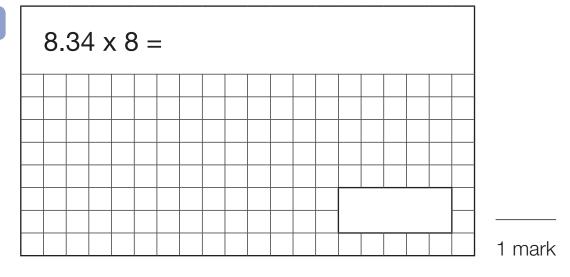

#### Marks

The number under each box at the side of the page tells you the maximum number of marks for each question.

In this test, long division and long multiplication questions are worth **2 marks each**. You will be awarded 2 marks for a correct answer.

You may get 1 mark for showing a formal method.

All other questions are worth **1 mark each**.

If you finish before the end, go back and check your work.

1 mark

1 mark

| 28              |          |      |      |   |   |   |   |   |   |      |  |      |   |          |   |    |
|-----------------|----------|------|------|---|---|---|---|---|---|------|--|------|---|----------|---|----|
|                 |          | <br> | <br> |   |   |   |   |   |   | <br> |  | <br> |   |          |   |    |
| Show<br>your    |          |      |      |   |   |   |   |   |   |      |  |      |   |          |   |    |
| your<br>method. |          |      |      | 2 | З | 1 | 0 | 1 | 2 |      |  |      |   |          |   |    |
| methou.         |          |      |      | ĺ |   | [ |   |   |   |      |  |      |   |          |   |    |
|                 |          |      |      |   |   |   |   |   |   |      |  |      |   |          |   |    |
|                 |          |      |      |   |   |   |   |   |   |      |  |      |   |          |   |    |
|                 |          |      |      |   |   |   |   |   |   |      |  |      |   |          |   |    |
|                 | <u> </u> |      |      |   |   |   |   |   |   |      |  |      |   |          |   | 2  |
|                 |          |      |      |   |   |   |   |   |   |      |  | 1    | 1 | <u> </u> | r |    |
|                 |          |      |      |   |   |   |   |   |   |      |  |      |   |          |   | ma |