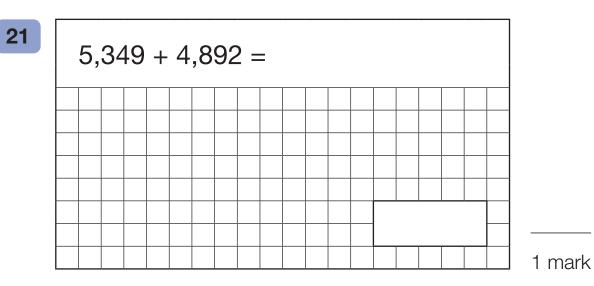

#### Marks

The number under each box at the side of the page tells you the maximum number of marks for each question.

In this test, long division and long multiplication questions are worth **2 marks each**. You will be awarded 2 marks for a correct answer.

You may get 1 mark for showing a formal method.

All other questions are worth **1 mark each**.

If you finish before the end, go back and check your work.

1 mark

1 mark

| 28              |          |      |      |   |   |   |   |   |   |      |  |      |   |          |   |    |
|-----------------|----------|------|------|---|---|---|---|---|---|------|--|------|---|----------|---|----|
|                 |          | <br> | <br> |   |   |   |   |   |   | <br> |  | <br> |   |          |   |    |
| Show<br>your    |          |      |      |   |   |   |   |   |   |      |  |      |   |          |   |    |
| your<br>method. |          |      |      | 2 | З | 1 | 0 | 1 | 2 |      |  |      |   |          |   |    |
| methou.         |          |      |      | ĺ |   | [ |   |   |   |      |  |      |   |          |   |    |
|                 |          |      |      |   |   |   |   |   |   |      |  |      |   |          |   |    |
|                 |          |      |      |   |   |   |   |   |   |      |  |      |   |          |   |    |
|                 |          |      |      |   |   |   |   |   |   |      |  |      |   |          |   |    |
|                 | <u> </u> |      |      |   |   |   |   |   |   |      |  |      |   |          |   | 2  |
|                 |          |      |      |   |   |   |   |   |   |      |  | 1    | 1 | <u> </u> | r |    |
|                 |          |      |      |   |   |   |   |   |   |      |  |      |   |          |   | ma |