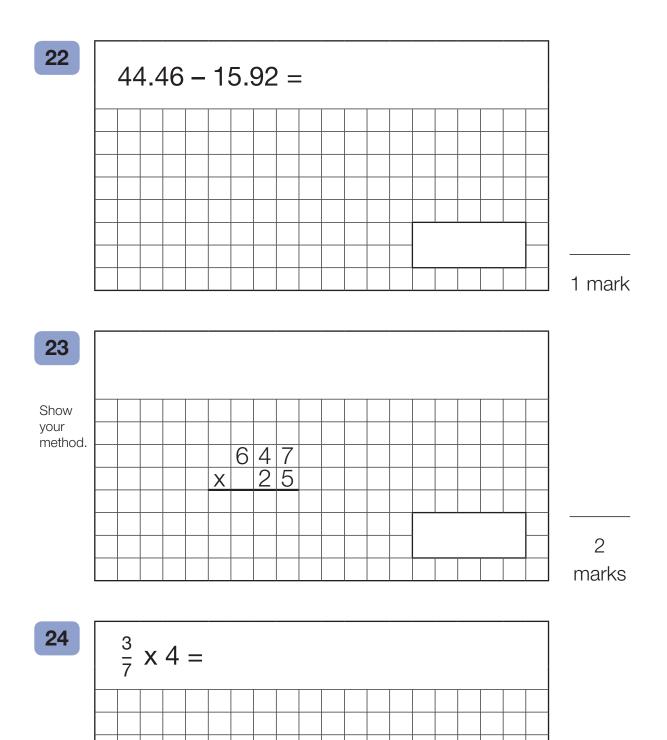

#### Marks

The number under each box at the side of the page tells you the maximum number of marks for each question.

In this test, long division and long multiplication questions are worth **2 marks each**. You will be awarded 2 marks for a correct answer.

You may get 1 mark for showing a formal method.

All other questions are worth **1 mark each**.

If you finish before the end, go back and check your work.

1 mark

1 mark

| 28              |          |      |      |   |   |   |   |   |   |      |  |      |   |          |   |    |
|-----------------|----------|------|------|---|---|---|---|---|---|------|--|------|---|----------|---|----|
|                 |          | <br> | <br> |   |   |   |   |   |   | <br> |  | <br> |   |          |   |    |
| Show<br>your    |          |      |      |   |   |   |   |   |   |      |  |      |   |          |   |    |
| your<br>method. |          |      |      | 2 | З | 1 | 0 | 1 | 2 |      |  |      |   |          |   |    |
| methou.         |          |      |      | ĺ |   | [ |   |   |   |      |  |      |   |          |   |    |
|                 |          |      |      |   |   |   |   |   |   |      |  |      |   |          |   |    |
|                 |          |      |      |   |   |   |   |   |   |      |  |      |   |          |   |    |
|                 |          |      |      |   |   |   |   |   |   |      |  |      |   |          |   |    |
|                 | <u> </u> |      |      |   |   |   |   |   |   |      |  |      |   |          |   | 2  |
|                 |          |      |      |   |   |   |   |   |   |      |  | 1    | 1 | <u> </u> | r |    |
|                 |          |      |      |   |   |   |   |   |   |      |  |      |   |          |   | ma |