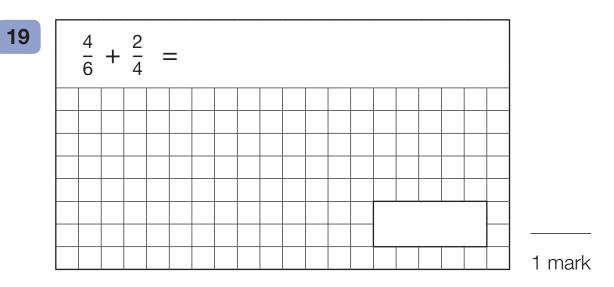

#### Marks

The number under each box at the side of the page tells you the maximum number of marks for each question.

In this test, long division and long multiplication questions are worth **2 marks each**. You will be awarded 2 marks for a correct answer.

You may get 1 mark for showing a formal method.

All other questions are worth **1 mark each**.

If you finish before the end, go back and check your work.

1 mark

1 mark

| 28              |          |      |      |   |   |   |   |   |   |      |  |      |   |          |   |    |
|-----------------|----------|------|------|---|---|---|---|---|---|------|--|------|---|----------|---|----|
|                 |          | <br> | <br> |   |   |   |   |   |   | <br> |  | <br> |   |          |   |    |
| Show<br>your    |          |      |      |   |   |   |   |   |   |      |  |      |   |          |   |    |
| your<br>method. |          |      |      | 2 | З | 1 | 0 | 1 | 2 |      |  |      |   |          |   |    |
| methou.         |          |      |      | ĺ |   | [ |   |   |   |      |  |      |   |          |   |    |
|                 |          |      |      |   |   |   |   |   |   |      |  |      |   |          |   |    |
|                 |          |      |      |   |   |   |   |   |   |      |  |      |   |          |   |    |
|                 |          |      |      |   |   |   |   |   |   |      |  |      |   |          |   |    |
|                 | <u> </u> |      |      |   |   |   |   |   |   |      |  |      |   |          |   | 2  |
|                 |          |      |      |   |   |   |   |   |   |      |  | 1    | 1 | <u> </u> | r |    |
|                 |          |      |      |   |   |   |   |   |   |      |  |      |   |          |   | ma |